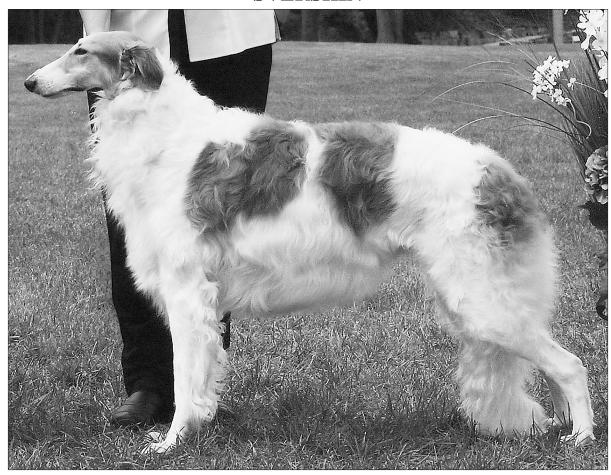

## Twin Elms SVershin Nonna

1/7/2008 Breeder(s): Suzan Breaz & Terry Ann Doane Female Red & White Terry Ann Doane 7041 NW 28th St Ankeny, IA 50023-9648 515-289-0751; borzoi@mchsi.com

Nonna has that light floating gait that exudes strength. She placed 4th in a very large competitive 12-18 month class at BCOA 2009 in Frankenmuth. She also has a very heavy coat for a bitch and reminds me very much of grandfather Mozart, only in a feminine version.